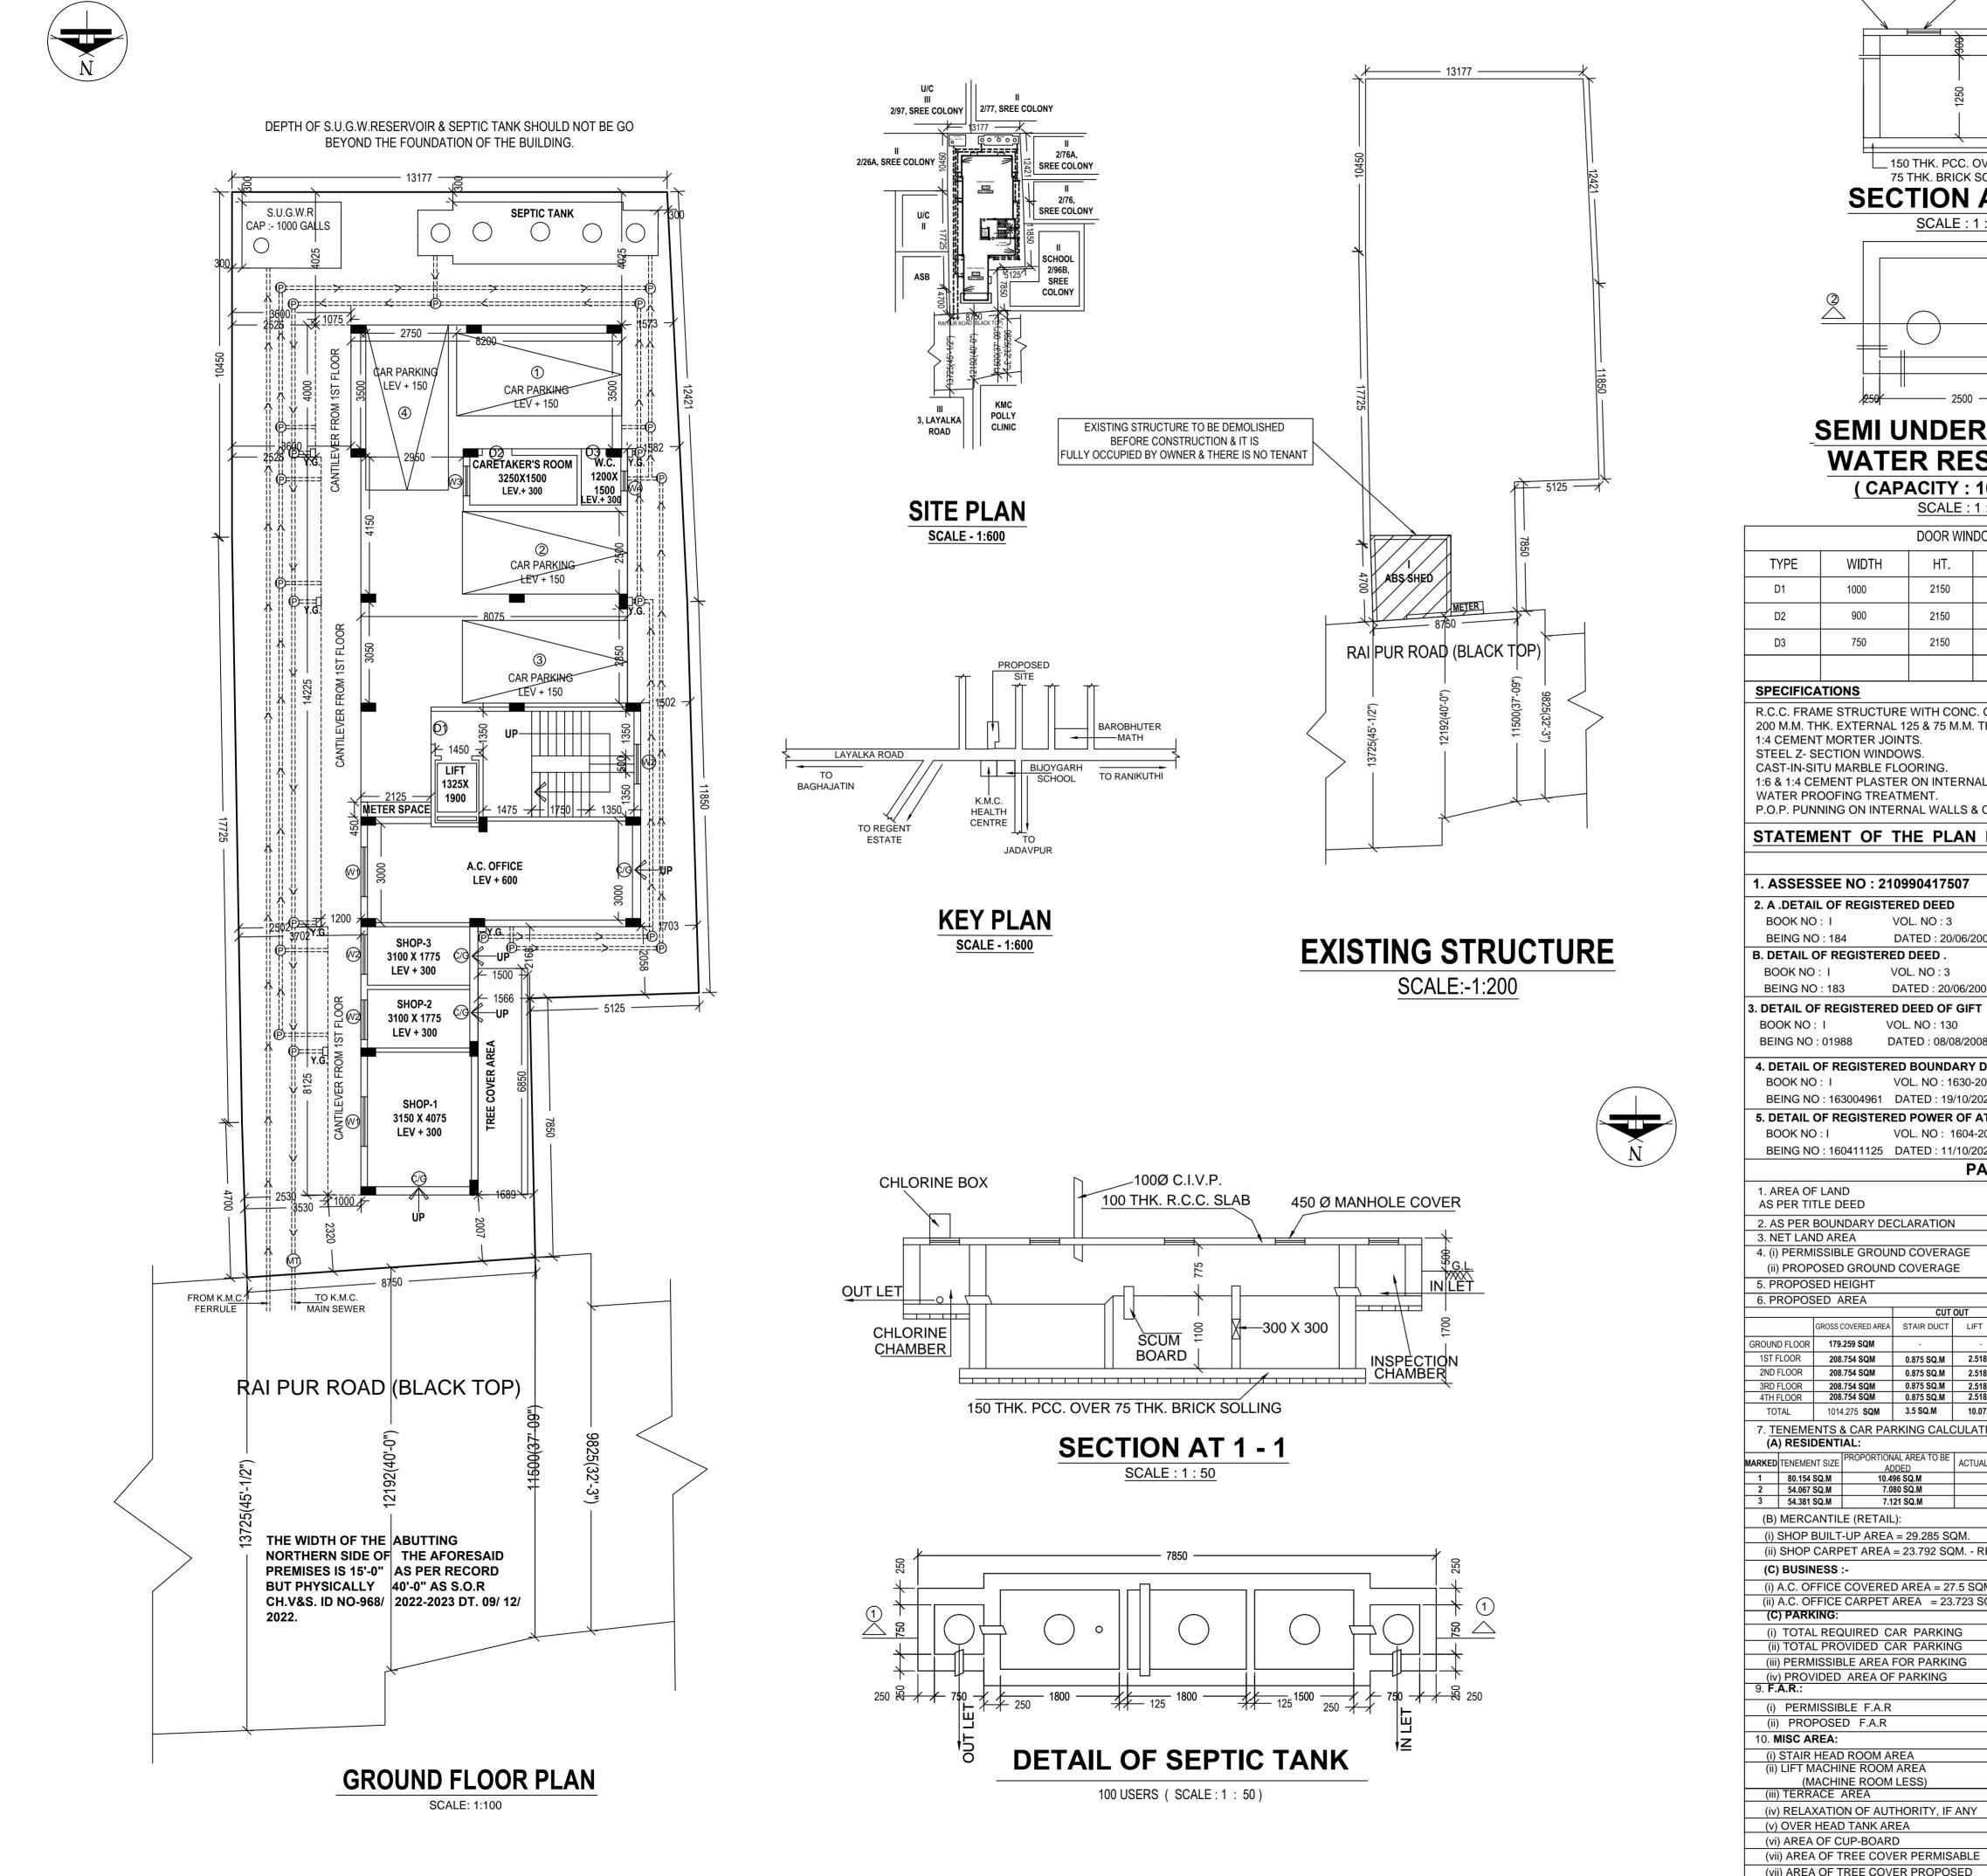

6. PROPOSED AREA GROSS COVERED AREA STAIR DUCT LIFT GROUND FLOOR 179.259 SQM 208.754 SQM 0.875 SQ.M 2ND FLOOR 208.754 SQM 0.875 SQ.M 
 3RD FLOOR
 208.754 SQM
 0.875 SQ.M
 2

 4TH FLOOR
 208.754 SQM
 0.875 SQ.M
 2
 TOTAL 1014.275 SQM 3.5 SQ.M 10.0 7. TENEMENTS & CAR PARKING CALCULAT (A) RESIDENTIAL: MARKED TENEMENT SIZE PROPORTIONAL AREA TO BE ACTUAL 
 ADDED
 ADDED

 1
 80.154 SQ.M
 10.496 SQ.M

 2
 54.067 SQ.M
 7.080 SQ.M

 3
 54.381 SQ.M
 7.121 SQ.M
 (B) MERCANTILE (RETAIL): (i) SHOP BUILT-UP AREA = 29.285 SQM. (ii) SHOP CARPET AREA = 23.792 SQM. - R (C) BUSINESS :-(i) A.C. OFFICE COVERED AREA = 27.5 SQ (ii) A.C. OFFICE CARPET AREA = 23.723 S (C) PARKING: (i) TOTAL REQUIRED CAR PARKING (ii) TOTAL PROVIDED CAR PARKING (iii) PERMISSIBLE AREA FOR PARKING (iv) PROVIDED AREA OF PARKING 9. **F.A.R.:** (i) PERMISSIBLE F.A.R (ii) PROPOSED F.A.R (i) STAIR HEAD ROOM AREA (ii) LIFT MACHINE ROOM AREA (MACHINE ROOM LESS) (iii) TERRACE AREA (iv) RELAXATION OF AUTHORITY, IF ANY (v) OVER HEAD TANK AREA (vi) AREA OF CUP-BOARD (vii) AREA OF TREE COVER PERMISABLE (vii) AREA OF TREE COVER PROPOSED (viii) AREA OF PERGOLA (ix) TOTAL AREA FOR FEES